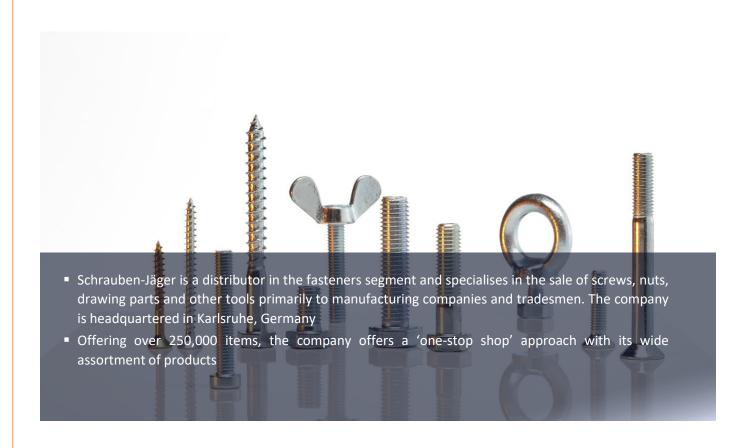

# Fasteners: Schrauben-Jäger

€60 m

Sales

280

**Employees** 

2023

Acquisition year

Succession