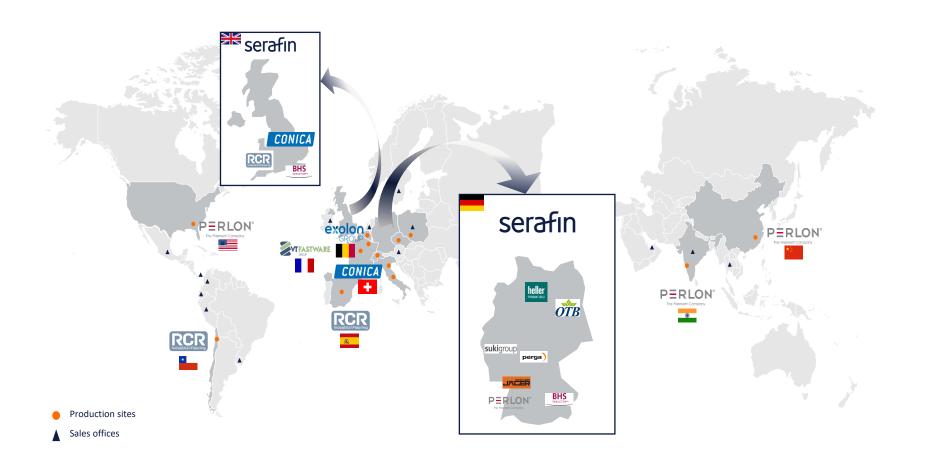

# Serafin is a diversified industrial group based in Munich...

10

Independent platforms

Industrial Flooring
Sales: €250 m

Hardware Sales: €170 m

Filaments
Sales: €150 m

Sheets Sales: €150 m

>€1 bn
Annual turnover

Porcelain Sales: €100 m

Sports flooring Sales: €100 m

Medical aids Sales: €60 m

Packaging Sales: €60 m

5,000 Employees

Fasteners Sales: €60 m

Serafin invests in **established mid-sized companies**whose business model can be improved by
implementing **operational and strategic measures** 

Tools Sales €30 m

- RCR Industrial Flooring develops, manufactures and instals industrial flooring systems and is headquartered in Madrid, Spain
- The company operates seven production plants and instals flooring systems through its local subsidiaries in Europe, Latin America and Africa. RCR's global blue-chip customer base operates in diverse industries such as retail, logistics, manufacturing, automotive and food, amongst others

## Hardware: sukigroup

€170 m

Sales

850

**Employees** 

2013

Acquisition year

Carve-out

## Filaments: Perlon

€150 m

Sales

850

**Employees** 

2010

Acquisition year

Carve-out

# Sheets: Exolon Group

€150 m

Sales

270

**Employees** 

2020

Acquisition year

Carve-out

## Porcelain: BHS tabletop

€100 m

Sales

800

**Employees** 

2017

Acquisition year

Take-private

# Sports flooring: Conica

€100 m

Sales

150

**Employees** 

2013

Acquisition year

Carve-out

## Medical aids: OTB

€60 m

Sales

500

**Employees** 

2024

Acquisition year

Carve-out

# Packaging: Perga

€60 m

Sales

200

**Employees** 

2010

Acquisition year

Secondary

# Fasteners: Schrauben-Jäger

€60 m

Sales

280

**Employees** 

2023

Acquisition year

Succession

## **Tools: Heller Tools**

€30 m

Sales

160

**Employees** 

2014

Acquisition year

Carve-out